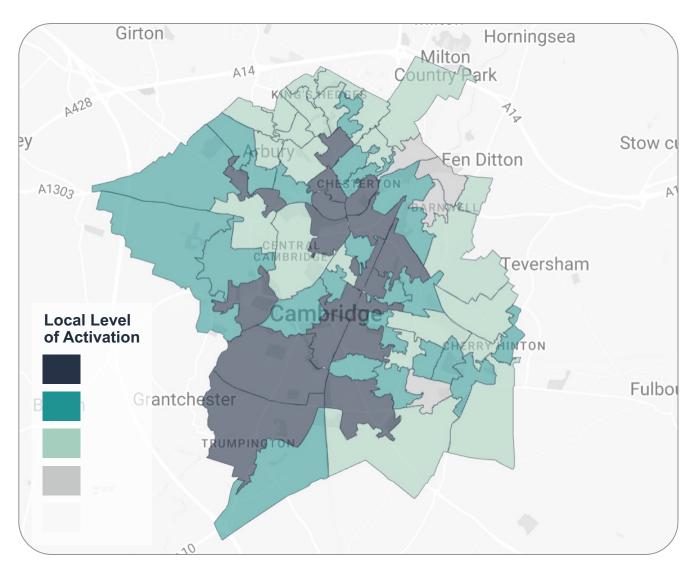

# **Mapping: Cambridge**

ON STREET CHARGE POINTS NEEDED BY 2023:

167

ON STREET CHARGE POINTS NEEDED BY 2030:

1,001

#### Mapping: Cambridge

LIBERTY CHARGE INVESTMENT:

£11.5m

CARBON REDUCTION (TONNES):

7,545,268

Liberty Charge delivers an instant fully-funded smart EV charging network.

All maintenance is covered by Liberty Charge.