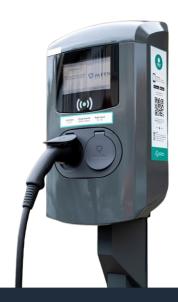

# Types of ChargePoint

#### **Fast Charging**

**Charging speed:** 7kW - 22kW AC

#### Rapid charging

Charging speed: 50kW DC